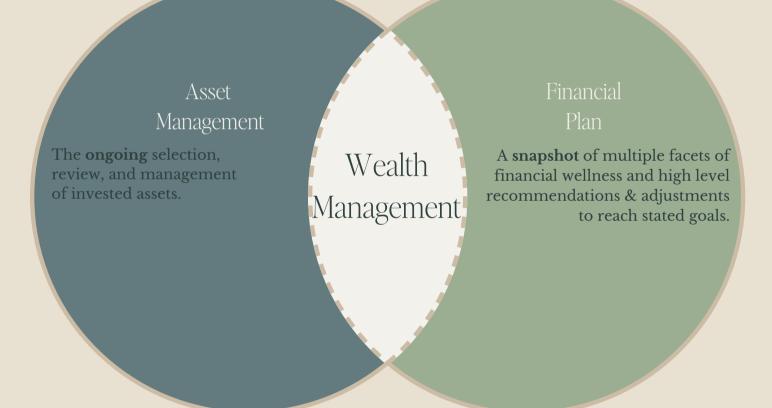

## What is Wealth Management?

The **intersection** of Asset Management & Financial Planning. Ongoing review and management of **multiple facets o**f financial wellness. Advisors help clients work towards stated goals.